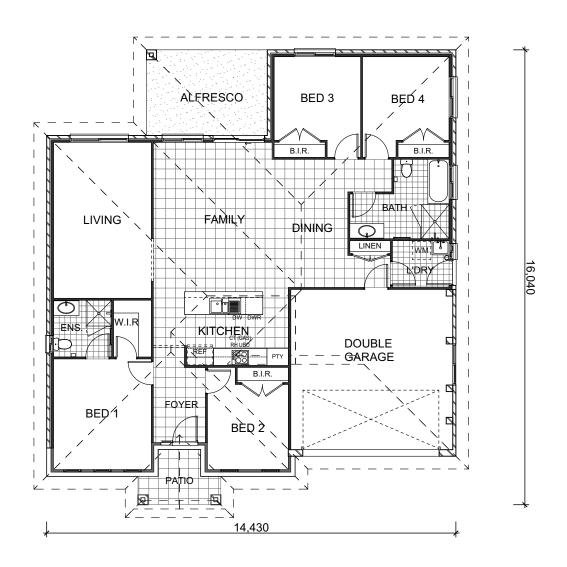

### **LOT 427**

AREAS: Living - 153.9 m<sup>2</sup> I Alfresco - 12.9 m<sup>2</sup> | Garage - 34.2 m<sup>2</sup> I Patio - 4.3 m<sup>2</sup> I TOTAL: 205.3 m<sup>2</sup>

### **LOT 427**

AREAS: Living - 153.9 m<sup>2</sup> | Alfresco - 12.9 m<sup>2</sup> | Garage - 34.2 m<sup>2</sup> | Patio - 4.3 m<sup>2</sup> | TOTAL: 205.3 m<sup>2</sup>

- \* NOT TO SCALE
- \* INDICATIVE ONLY (SUBJECT TO LOT SITING)