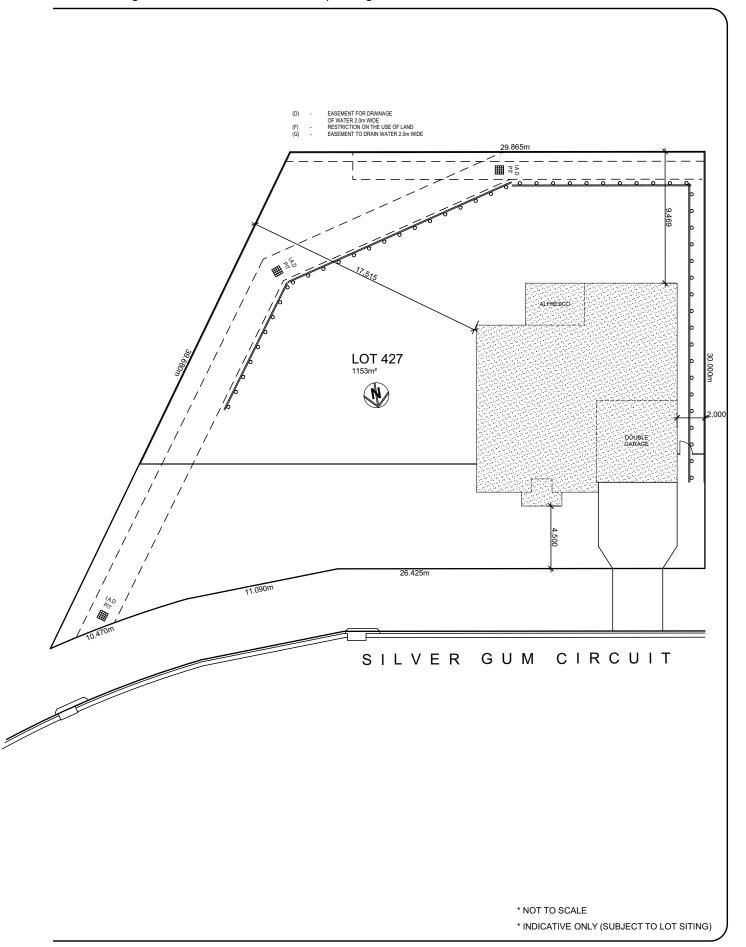

### **LOT 427**

AREAS: Living - 153.9 m<sup>2</sup> I Alfresco - 12.9 m<sup>2</sup> | Garage - 34.2 m<sup>2</sup> I Patio - 4.3 m<sup>2</sup> I TOTAL: 205.3 m<sup>2</sup>

### **LOT 427**

AREAS: Living - 153.9 m<sup>2</sup> | Alfresco - 12.9 m<sup>2</sup> | Garage - 34.2 m<sup>2</sup> | Patio - 4.3 m<sup>2</sup> | TOTAL: 205.3 m<sup>2</sup>

- \* NOT TO SCALE
- \* INDICATIVE ONLY (SUBJECT TO LOT SITING)