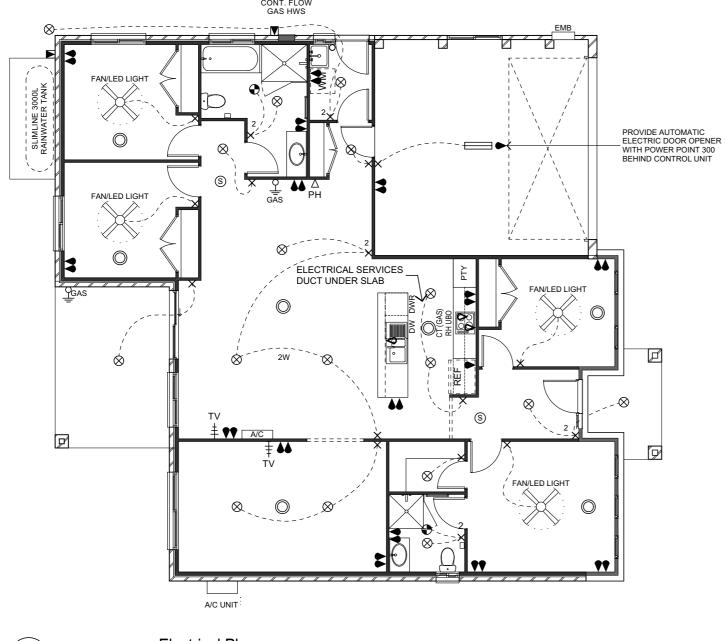

Electrical Plan
1:100

PROVIDE DUCTED AIR CONDITIONING
AS PER MANUFACTURES DESIGN.
A/C OUTLETS SHOWN ON THE PLAN ARE
INDICTIVE ONLY AND TO BE DETERMINED
BY THE MANUFACTURER.
RETURN AIR GRILL POSITION TO BE
DETERMINED BY THE MANUFACTURER.

### SMOKE ALARM NOTE

SMOKE ALARMS TO BE LOCATED "BETWEEN EACH AREA CONTAINING BEDROOMS AND THE REMAINDER OF THE DWELLING" RELEVANT TO PART 3.7.5.2 OF THE BCA AND INSTALLED BY AN ELECTRICIAN IN ACCORDANCE WITH AS3786 2014.

PHONE CONNECTION IS THE
RESPONSIBILITY OF THE OWNER TO
CONTACT THE TELECOMMUNICATIONS
PROVIDER TO HAVE CONNECTIONS
CARRIED OUT WHEN REQUIRED.

PROJECT:

SHEET TITLE:

SHEET No:

401

PROPOSED RESIDENCE

JOB No:

#Job No.

ELECTRICAL LAYOUT

| ELECTRICAL LEGEND |                                                           |                    |                                 |  |  |  |  |
|-------------------|-----------------------------------------------------------|--------------------|---------------------------------|--|--|--|--|
| SYMBOL            | DESCRIPTION                                               | SYMBOL             | DESCRIPTION                     |  |  |  |  |
| * **              | SINGLE & DOUBLE POWER POINT                               | (S)                | SMOKE ALARM                     |  |  |  |  |
| 0 00              | SINGLE & DOUBLE POWER POINT UNDER BENCH OR WITHIN CABINET | <del>  </del> +⊤TV | TV OUTLET                       |  |  |  |  |
| <b>, , , ,</b>    |                                                           | <b>⊲</b> РН        | TELEPHONE OUTLET                |  |  |  |  |
| V                 | ▼ SINGLE POWER POINT W/PROOF                              |                    | GAS POINT                       |  |  |  |  |
| VV                | DOUBLE POWER POINT W/PROOF                                | •                  | EXHAUST FAN DUCTED TO EAVE      |  |  |  |  |
| ×                 | SWITCH                                                    | ×                  | 3 IN 1 LIGHT-HEAT-FAN UNIT      |  |  |  |  |
| X+                | MULTI SWITCH                                              |                    | SKYLIGHT                        |  |  |  |  |
| 2W 3W             | TWO WAY & THREE WAY SWITCH                                | X                  | SPA 15 AMP POWER POINT          |  |  |  |  |
| 0                 | CEILING LIGHT - BATTEN FIX                                |                    | MAIN SWITCHBOARD - SINGLE PHASE |  |  |  |  |
|                   | CEILING FLUORESCENT                                       |                    | CEILING FAN & LED LIGHT         |  |  |  |  |
| 0                 | 32-36W CIRCULAR CEILING FLURO                             |                    |                                 |  |  |  |  |
| $\otimes$         | RECESSED LED DOWNLIGHT                                    |                    | DUCTED A/C CEILING OUTLETS      |  |  |  |  |