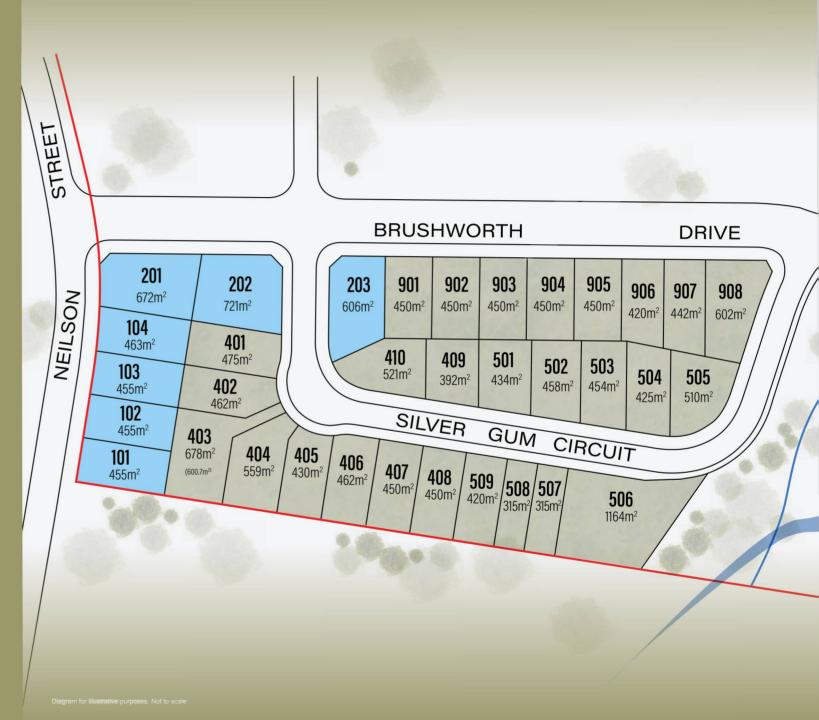

# Features include

- 34 lots available in Stage 1
- Land size ranging from
  315 sqm to over 1164sqm
- Close to major services and amenities
- Close proximity to quality childcare,
  Primary and Secondary schools
- 13 mins drive to University of Newcastle
- 12 mins drive to John Hunter Hospital
- Under 25 mins drive to Newcastle CBD
- Easy access to bus, rail and road networks, as well as Newcastle Airport

## SOLD LOTS

### **AVAILABLE LOTS**