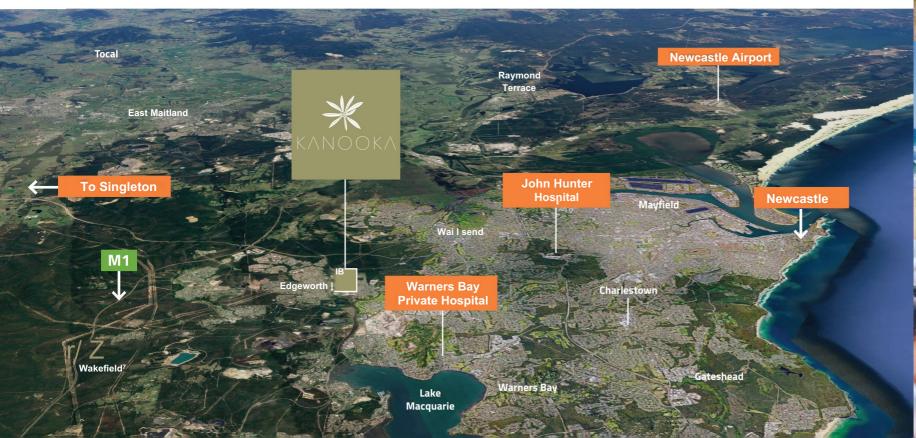

# Welcome home

Kanooka is situated in the heart of the welcoming and growing community of Edgeworth. This land release has so much to offer - under 30 minutes to the vibrant city of Newcastle, where you can enjoy all that it has to offer - shopping, culture, beaches, as well as recognised education and business centres. Situated at the doorstep to the Hunter Valley, Kanooka gives you access to world class wineries and restaurants. It's country style living with all the convenience of being close to the city of Newcastle.

# Features include

- 34 lots available in Stage 1
- Land size ranging from
  315 sqm to over 1164sqm
- Close to major services and amenities
- Close proximity to quality childcare,
  Primary and Secondary schools
- 13 mins drive to University of Newcastle
- 12 mins drive to John Hunter Hospital
- Under 25 mins drive to Newcastle CBD
- Easy access to bus, rail and road networks, as well as Newcastle Airport