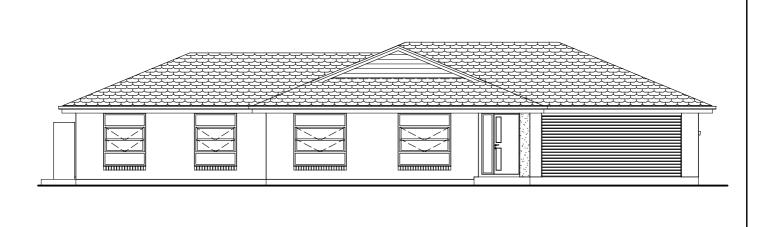

## NORFOLK GEN I - F2 - Front Garage LOT AREAS: Living - 156.6 m<sup>2</sup> | Alfresco - 8.6 m<sup>2</sup> | Garage - 35.2 m<sup>2</sup> | Patio - 2.9 m<sup>2</sup> | TOTAL: 203.3 m<sup>2</sup>

\* NOT TO SCALE