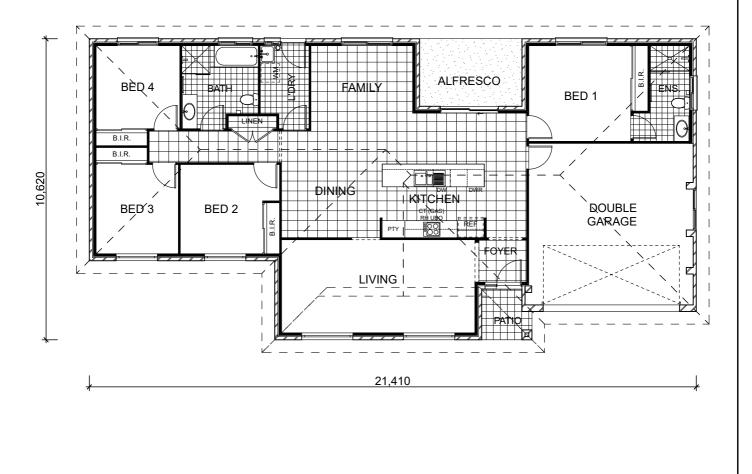

## NORFOLK GEN I - F2 - Front Garage LOT AREAS: Living - 156.6 m<sup>2</sup> | Alfresco - 8.6 m<sup>2</sup> | Garage - 35.2 m<sup>2</sup> | Patio - 2.9 m<sup>2</sup> | TOTAL: 203.3 m<sup>2</sup>

\* NOT TO SCALE