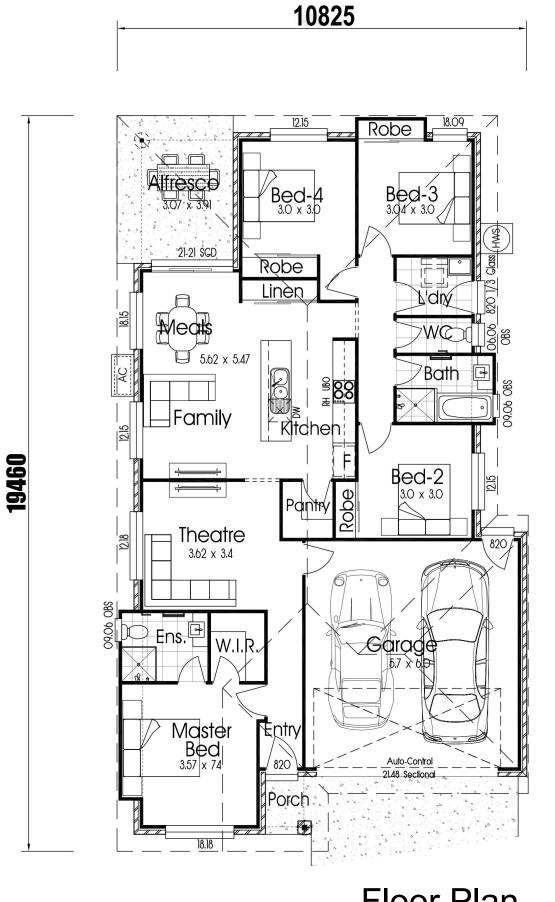

## BUILDING AREAS (m<sup>2</sup>)

| Living Area =<br>Garage Area =<br>Alfresco Area =<br>Porch Area = | 126.75 m <sup>2</sup><br>36.76 m <sup>2</sup><br>12.00 m <sup>2</sup><br>2.00 m <sup>2</sup> |
|-------------------------------------------------------------------|----------------------------------------------------------------------------------------------|
| Total Area =                                                      | 177.51 m <sup>2</sup>                                                                        |
|                                                                   |                                                                                              |

WALL PERIMETER (Im)

EXTERNAL WALL PERIMETER - 60.2

60.27 lm

| Hardies Primeline Cladding As Specification                                                                                                                                                                                                    | To Elevation 1 With 1m Returns To Sides                                            |  |
|------------------------------------------------------------------------------------------------------------------------------------------------------------------------------------------------------------------------------------------------|------------------------------------------------------------------------------------|--|
| Elevation 1                                                                                                                                                                                                                                    | 112 x 112 LOSP Post on<br>350 x 350 Brick Pier                                     |  |
|                                                                                                                                                                                                                                                |                                                                                    |  |
| PAUL         VENOUR         OBSC/LEVEN: 1150343<br>PH: 0402 286 948<br>paul venour/SUpport com         HOUSE DESIGN:           © COPYRIGHT         Copyright Reproduction in Whole<br>of in Part is Strictly Forbidden         MONASH Mk 6 -RH | CLIENTS                                                                            |  |
| 1     As Shown     Original Issue       No.     DATE     AMENDMENT                                                                                                                                                                             | [SIGNATURE]     [SIGNATURE]     Constructions (Qld)PtyLtd<br>QBCC Licence: 1105395 |  |
| CLIENT -                                                                                                                                                                                                                                       | BUILDER Date Date Date Number of thomas Paul Ashmore QLD 4214                      |  |
| PROJECT- Proposed Dwelling at Lot 3                                                                                                                                                                                                            | Lot- 3 Parish - Caboolture Drawn - PDV                                             |  |
| Paul Street<br>Upper Caboolture PRELIMINARY ONLY                                                                                                                                                                                               | Plan No SP County -Stanley Date - 01-06-2022 Job No. Page                          |  |
| Upper Caboolture <b>FRELIMINART ONLT</b>                                                                                                                                                                                                       | Area- 427m <sup>2</sup> Authority-M.B.R.C. Scale-1:100 2021507 2                   |  |