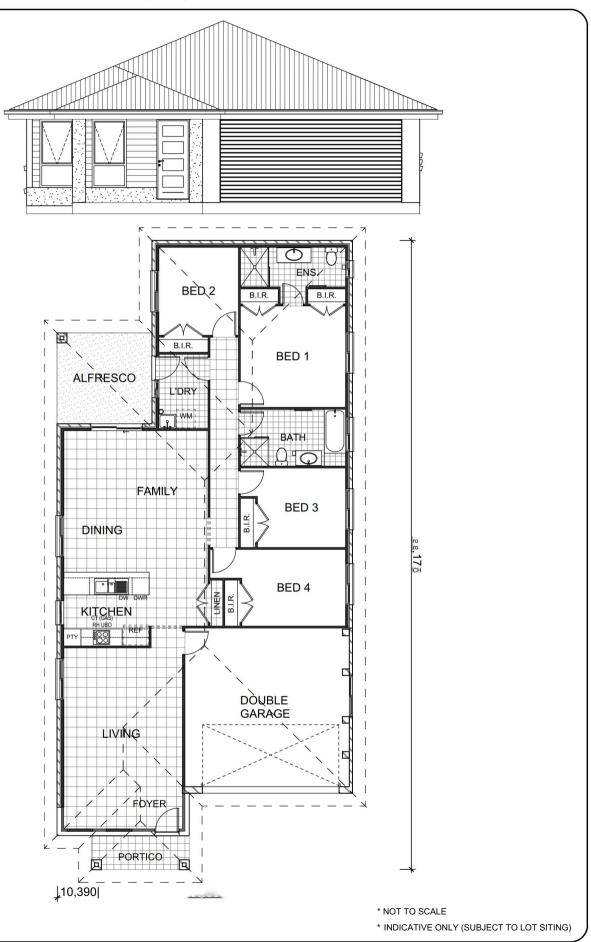

## **GLENROCK GEN I - COAST**

## LOT XX

AREAS: Living-153.5 m<sup>2</sup> | Alfresco -10.7 m<sup>2</sup> | Garage - 34.3 m<sup>2</sup> | Patio-4.1 m<sup>2</sup> | TOTAL: 202.6 nr

2

The builder discloses that the footprint annexed hereto is an indication only to the design which will be provided and notes that the external details and/or the orientation of the design may be altered by the builder in order to comply with government regulations and legislation, including but not limited to Council or Basix requirements, or in order to provide a more harmonious street frontage. The parties acknowledge and agree that the builder will provide construction plans to Council for approval and these construction plans shall form part of this contract and shall prevail over any obligation which may be implied by the inclusion of this footprint design whether or not the mentioned construction plans have been provided to the owner or their legal representative.