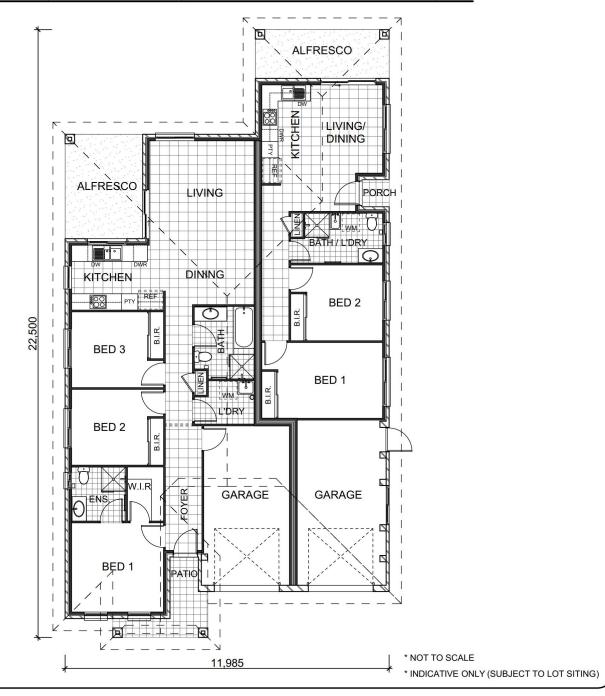

## LOT 1

HOUSEAREAS: Living -101.1 m<sup>2</sup> I Garage-21.0 m<sup>2</sup> I Patio-5.2 m<sup>2</sup> I Alfresco -11.1 m<sup>2</sup> SECONDARY DWELLING AREAS: Living-59.0 m<sup>2</sup> I Garage-22.5 m<sup>2</sup> I Porch-1.0m<sup>2</sup>I Alfresco - 8.9 m<sup>2</sup> TOTAL: 229.8 m<sup>2</sup>

The builder discloses that the footprint annexed hereto is an indication only to the design which will be provided and notes that the external details and/or the orientation of the design may be altered by the builder in order to comply with government regulations and legislation, including but not limited to Council or Basix requirements, or in order to provide a more harmonious street frontage. The parties acknowledge and agree that the builder will provide construction plans to Council for approval and these construction plans shall from part of this contract and shall prevail over any obligation which may be implied by the inclusion of this footprint design whether or not the mentioned construction plans have been provided to the owner or their legal representative.

The builder discloses that the footprint annexed hereto is an indication only to the design which will be provided and notes that the external details and/or the orientation of the design may be altered by the builder in order to comply with government regulations and legislation, including but not limited to Council or Basix requirements, or in order to provide a more harmonious street frontage. The parties acknowledge and agree that the builder will provide construction plans to Council or Basix requirements, or in order to provide a more harmonious street frontage. The parties implied by the inclusion of this footprint design whether or not the mentioned construction plans have been provided to the owner or their legal representative.