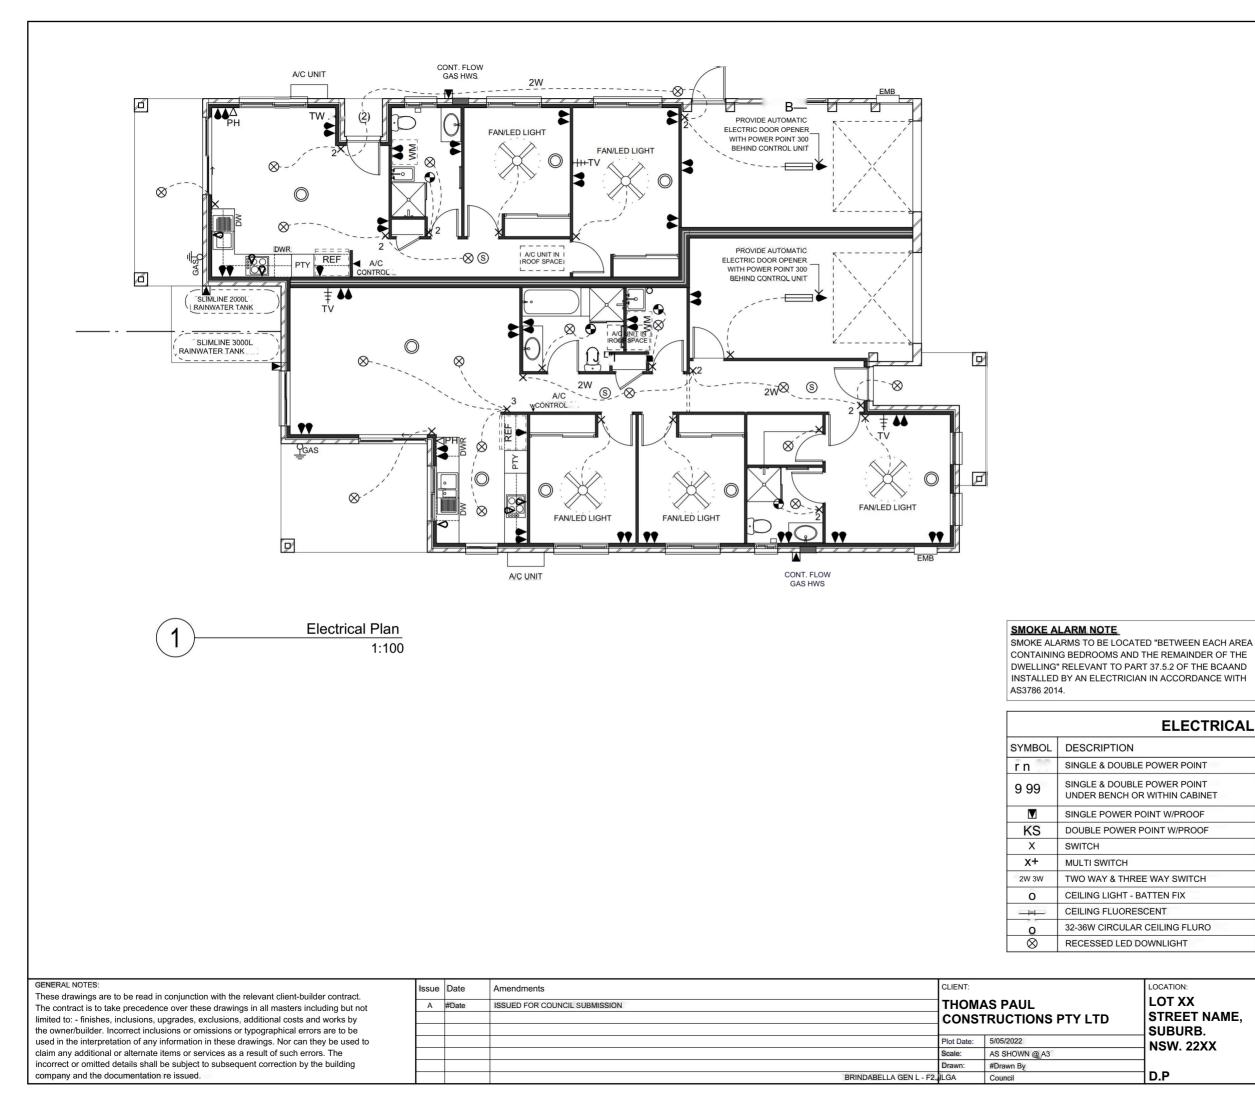

| PROVIDE DUCTED AIR CONDITIONING     |
|-------------------------------------|
| AS PER MANUFACTURES DESIGN.         |
| A/C OUTLETS SHOWN ON THE PLAN ARE   |
| INDICTIVE ONLY AND TO BE DETERMINED |
| BY THE MANUFACTURER.                |
| RETURN AIR GRILL POSITION TO BE     |
| DETERMINED BY THE MANUFACTURER.     |

PHONE CONNECTION IS THE RESPONSIBILITY OF THE OWNER TO CONTACT THE TELECOMMUNICATIONS PROVIDER TO HAVE CONNECTIONS CARRIED OUT WHEN REQUIRED.

| ELECTRICAL LEGEND        |                                            |                                 |  |  |
|--------------------------|--------------------------------------------|---------------------------------|--|--|
|                          | SYMBOL                                     | DESCRIPTION                     |  |  |
| ER POINT                 | ©                                          | SMOKE ALARM                     |  |  |
| 'ER POINT<br>HIN CABINET | H+HTV                                      | TV OUTLET                       |  |  |
|                          | <ph< td=""><td>TELEPHONE OUTLET</td></ph<> | TELEPHONE OUTLET                |  |  |
| W/PROOF                  | 'j'GAS                                     | GAS POINT                       |  |  |
| W/PROOF                  | •                                          | EXHAUST FAN DUCTED TO EAVE      |  |  |
|                          |                                            | 3 IN 1 LIGHT-HEAT-FAN UNIT      |  |  |
|                          | 0                                          | SKYLIGHT                        |  |  |
| Y SWITCH                 | CO                                         | SPA 15 AMP POWER POINT          |  |  |
| N FIX                    | =                                          | MAIN SWITCHBOARD - SINGLE PHASE |  |  |
|                          | A. A.                                      | CEILING FAN & LED LIGHT         |  |  |
| ING FLURO                | X                                          |                                 |  |  |
| .IGHT                    | 0                                          | DUCTED A/C CEILING OUTLETS      |  |  |

| ATION:             | PROJECT:                          |             |  |
|--------------------|-----------------------------------|-------------|--|
| T XX<br>REET NAME, | PROPOSE                           | D RESIDENCE |  |
| BURB.              | SHEET TITLE:<br>ELECTRICAL LAYOUT |             |  |
|                    | SHEET No:                         | JOB No:     |  |
| 2                  | 401                               | #Job No.    |  |