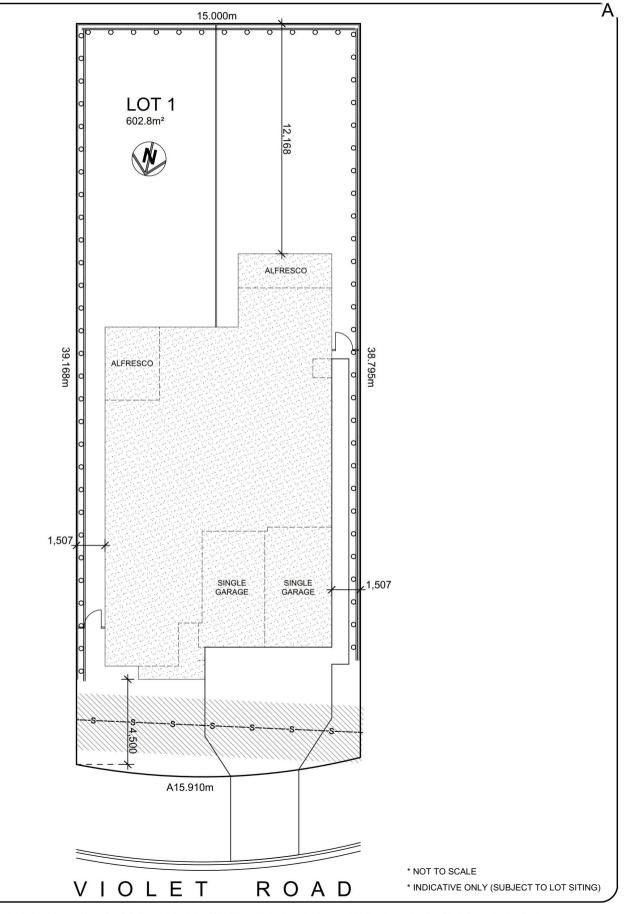

## LOT 1

HOUSEAREAS: Living -101.1 m<sup>2</sup> I Garage-21.0 m<sup>2</sup> I Patio-5.2 m<sup>2</sup> I Alfresco -11.1 m<sup>2</sup> SECONDARY DWELLING AREAS: Living-59.0 m<sup>2</sup> I Garage-22.5 m<sup>2</sup> I Porch-1.0m<sup>2</sup>I Alfresco - 8.9 m<sup>2</sup> TOTAL: 229.8 m<sup>2</sup>

The builder discloses that the footprint annexed hereto is an indication only to the design which will be provided and notes that the external details and/or the orientation of the design may be altered by the builder in order to comply with government regulations and legislation, including but not limited to Council or Basix requirements, or in order to provide a more harmonious street frontage. The parties acknowledge and agree that the builder will provide construction plans to Council for approval and these construction plans shall from part of this contract and shall prevail over any obligation which may be implied by the inclusion of this footprint design whether or not the mentioned construction plans have been provided to the owner or their legal representative.

The builder discloses that the footprint annexed hereto is an indication only to the design which will be provided and notes that the external details and/or the orientation of the design may be altered by the builder in order to comply with government regulations and legislation, including but not limited to Council or Basix requirements, or in order to provide a more harmonious street frontage. The parties acknowledge and agree that the builder will provide construction plans to Council or Basix requirements, or in order to provide a more harmonious street frontage. The parties implied by the inclusion of this footprint design whether or not the mentioned construction plans have been provided to the owner or their legal representative.