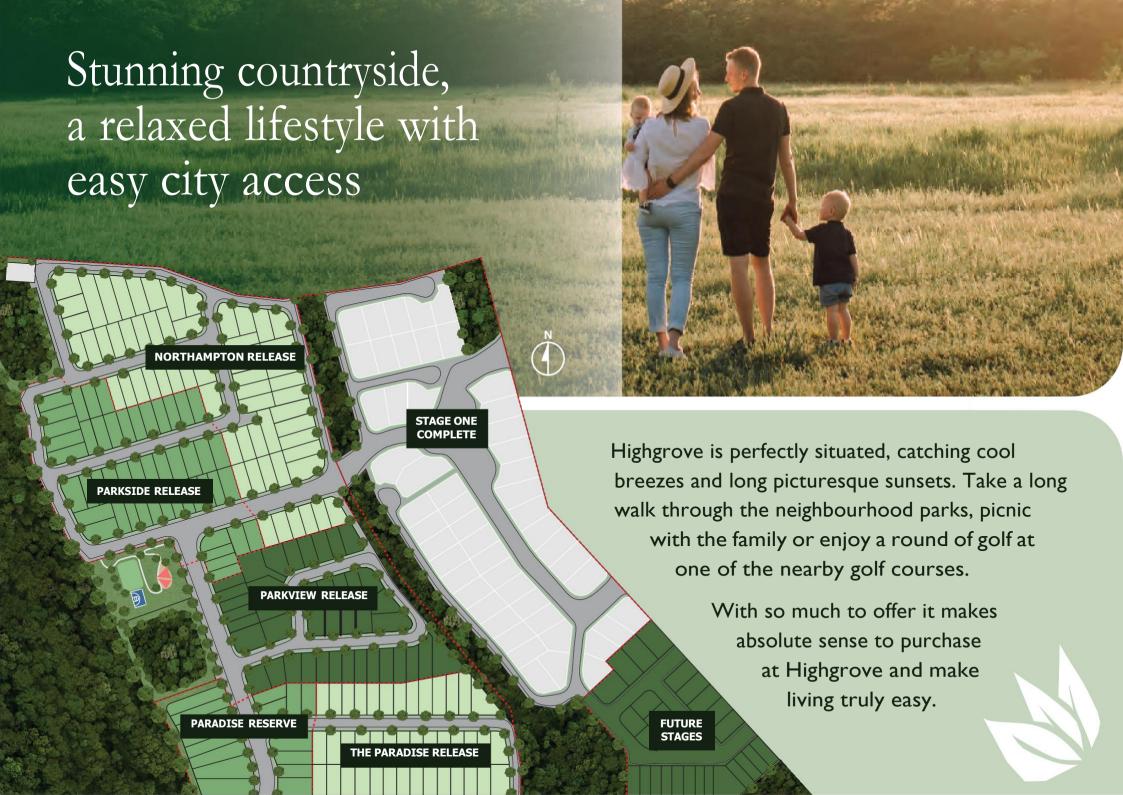

Highgrove at Deebing Heights, is the new neighbourhood where living the relaxed country lifestyle is united with the convenience of the city. This new development offers an intelligently planned community which blends stylish living with the natural features and beauty of the surrounding area.

A community designed to enhance the natural environment with abundant parkland and open space for active and passive relaxation, close to all facilities and attractions of a progressive city with easy access to the Centenary and Cunningham Highways.

## Ideally Located

15 minutes to Springfield

Easy access to
Centenary Highway

Vast range of Lot sizes