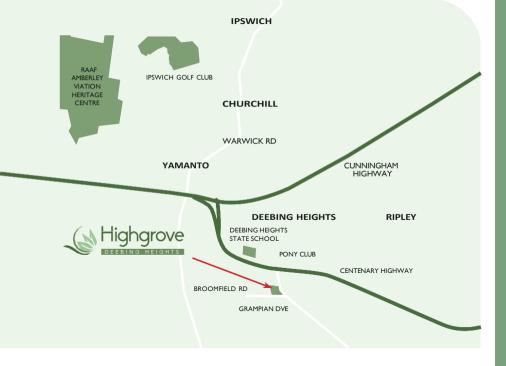

Highgrove at Deebing Heights, is the new neighbourhood where living the relaxed country lifestyle is united with the convenience of the city. This new development offers an intelligently planned community which blends stylish living with the natural features and beauty of the surrounding area.

The city of Ipswich, Queensland's oldest provincial city, steeped in cultural and architectural history also provides all the modern facilities and attractions of an urban hub.

Located just minutes from downtown Ipswich, Highgrove is ideally located to take advantage of all the booming south-east region has to offer. Ipswich is an exciting place to live, work, invest and visit.

A community designed to enhance the natural environment with abundant parkland and open space for active and passive relaxation, close to all facilities and attractions of a progressive city with easy access to the Centenary and Cunningham Highways.

## Ideally Located

15 minutes to Springfield

Easy access to
Centenary Highway

Vast range of Lot sizes