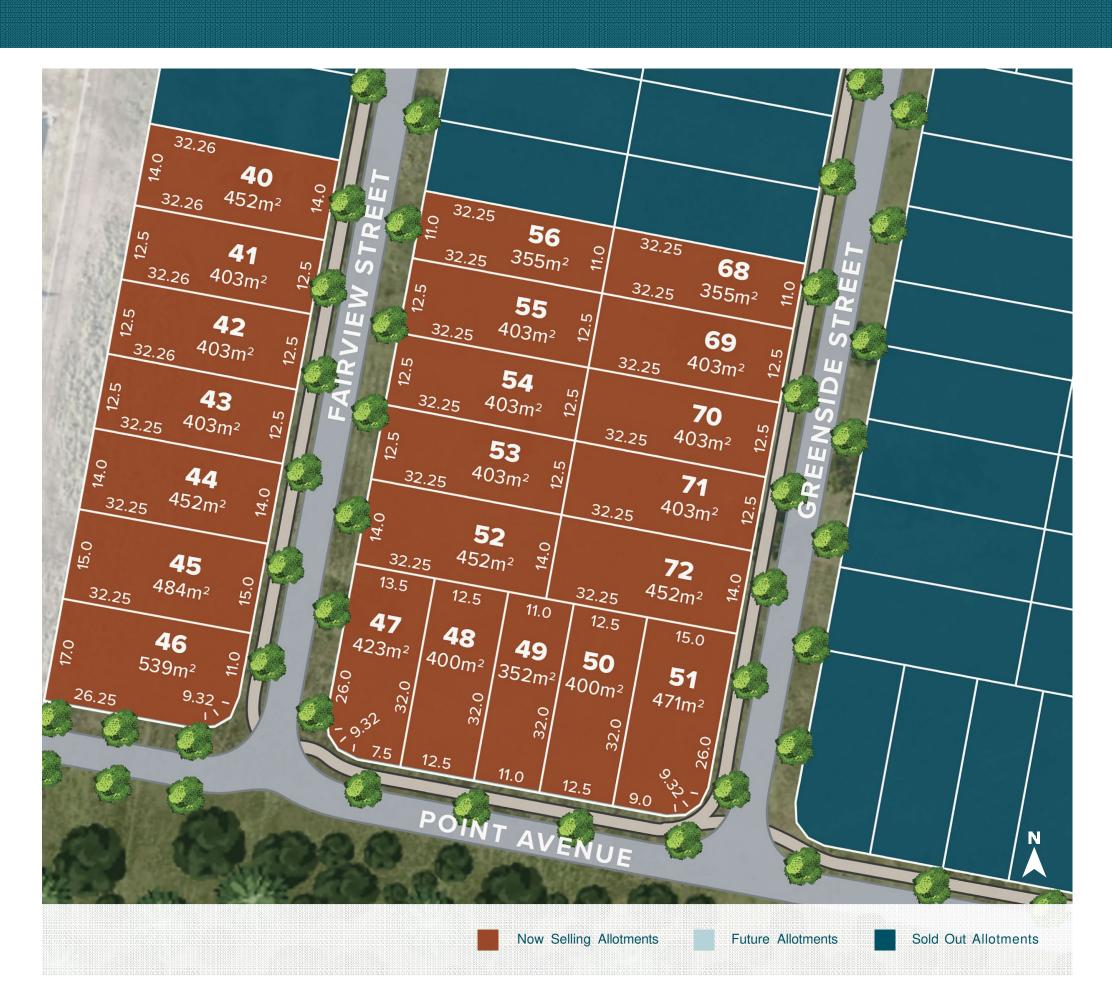

## STAGE TWO THE GREENSIDE RELEASE

Get a closer bayside connection at Arc on the Point with land now available in The Greenside Release.

- 22 spacious homesites ranging in size from 352m² to 539m².
- Quiet neighbourhood within walking distance to open space and Dan Holzapfel Park with fitness equipment.